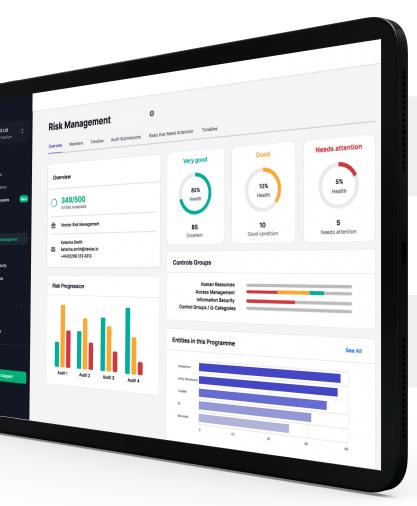

### Centralised Assessment Hub:

Library of assessments made for a wide range of industry standards

Single source which fosters aligned, consistent and effective compliance efforts

A single playbook for your entire organisation

### Customisable Assessments:

You can create or tailor assessments specific to your needs and business objectives

Take control of your compliance journey

Implement and develop your risk management strategy

# Streamlined Compliance:

Simplify compliance management by navigating regulatory landscapes and internal risks

Actionable insights provide a clear understanding of decision-making and risk mitigation

Proactive risk management